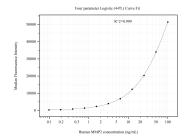

## Selected Validation Data

Cytometric bead array standard curve of MP51054-2, MMP2 Monoclonal Matched Antibody Pair, PBS Only. Capture antibody: 66366-4-PBS. Detection antibody: 66366-1-PBS. Standard:Ag25039. Range: 0.098-100 ng/mL