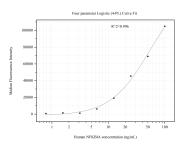

## Selected Validation Data

Cytometric bead array standard curve of MP51027-3, NFKBIA Monoclonal Matched Antibody Pair, PBS Only. Capture antibody: 66418-2-PBS. Detection antibody: 60712-1-PBS. Standard:Ag0345. Range: 0.781-100 ng/mL