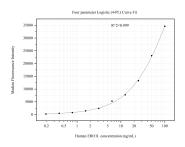

## Selected Validation Data

Cytometric bead array standard curve of MP51017-1, ERO1L Monoclonal Matched Antibody Pair, PBS Only. Capture antibody: 67416-2-PBS. Detection antibody: 67416-3-PBS. Standard:Ag29910. Range: 0.195-100 ng/mL