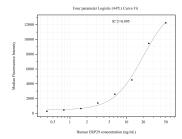

## Selected Validation Data

Cytometric bead array standard curve of MP50975-1, ERP29 Monoclonal Matched Antibody Pair, PBS Only. Capture antibody: 67675-2-PBS. Detection antibody: 67675-3-PBS. Standard:Ag30262. Range: 0.391-50 ng/mL