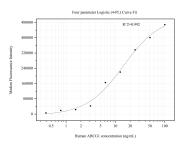

## Selected Validation Data

Cytometric bead array standard curve of MP50911-2, ABCG1 Monoclonal Matched Antibody Pair, PBS Only. Capture antibody: 60637-3-PBS. Detection antibody: 60637-4-PBS. Standard:Ag17329. Range: 0.391-100 ng/mL

Isotype:

Clone ID: 3B1A1 Reactivity: human GenBank: BC029158

Immunogen Catalog Number: Ag17329

Range: 0.391-100 ng/mL (Cytometric Bead Array)