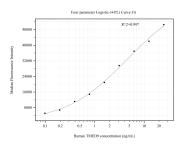

## Selected Validation Data

Cytometric bead array standard curve of MP50898-2, TMED9 Monoclonal Matched Antibody Pair, PBS Only. Capture antibody: 60631-1-PBS. Detection antibody: 60631-3-PBS. Standard:Ag13754. Range: 0.098-25 ng/mL