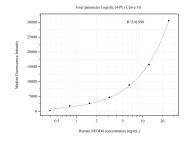

## **Selected Validation Data**

Cytometric bead array standard curve of MP50851-1, NEDD4 Monoclonal Matched Antibody Pair, PBS Only. Capture antibody: 67865-2-PBS. Detection antibody: 67865-3-PBS. Standard:Ag17124. Range: 0.391-25 ng/mL