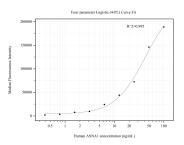

## Selected Validation Data

Cytometric bead array standard curve of MP50801-2, ASNA1 Monoclonal Matched Antibody Pair, PBS Only. Capture antibody: 66346-1-PBS. Detection antibody: 66346-3-PBS. Standard:Ag7936. Range: 0.391-100 ng/mL