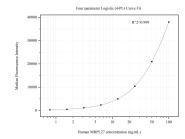

## **Selected Validation Data**

Cytometric bead array standard curve of MP50769-4, MRPL27 Monoclonal Matched Antibody Pair, PBS Only. Capture antibody: 60545-6-PBS. Detection antibody: 60545-7-PBS. Standard:Ag6870. Range: 0.781-100 ng/mL.