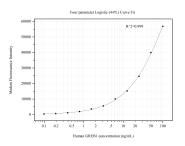

## Selected Validation Data

Cytometric bead array standard curve of MP50752-2, GREB1 Monoclonal Matched Antibody Pair, PBS Only. Capture antibody: 60532-3-PBS. Detection antibody: 60532-1-PBS. Standard:Ag29941. Range: 0.098-100 ng/mL