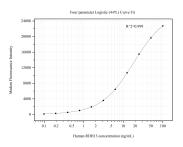

## Selected Validation Data

Cytometric bead array standard curve of MP50684-3, RDH13 Monoclonal Matched Antibody Pair, PBS Only. Capture antibody: 60491-1-PBS. Detection antibody: 60491-3-PBS. Standard:Ag9107. Range: 0.098-100 ng/mL