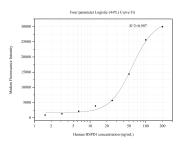

## Selected Validation Data

Cytometric bead array standard curve of MP50644-1, HSPD1 Monoclonal Matched Antibody Pair, PBS Only. Capture antibody: 66041-1-PBS. Detection antibody: 66041-2-PBS. Standard:Ag7848. Range: 1.563-200 ng/mL