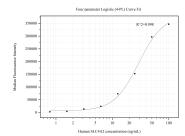

## Selected Validation Data

Cytometric bead array standard curve of MP50500-1, SLC4A2 Monoclonal Matched Antibody Pair, PBS Only. Capture antibody: 68916-1-PBS. Detection antibody: 68916-2-PBS. Standard: Ag23673. Range: 0.781-100 ng/mL