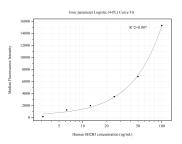

## Selected Validation Data

Cytometric bead array standard curve of MP50470-2, SH2B3 Monoclonal Matched Antibody Pair, PBS Only. Capture antibody: 68989-3-PBS. Detection antibody: 68989-4-PBS. Standard:Ag17381. Range: 3.125-100 ng/mL