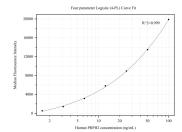

## Selected Validation Data

Cytometric bead array standard curve of MP50146-1, PRPH2 Monoclonal Matched Antibody Pair, PBS Only. Capture antibody: 68780-1-PBS. Detection antibody: 68780-2-PBS. Standard:Ag12555. Range: 1.563-100 ng/mL