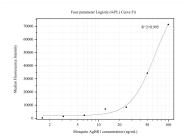

## Selected Validation Data

Cytometric bead array standard curve of MP50131-1, Mosquito AgBR1 Monoclonal Matched Antibody Pair, PBS Only. Capture antibody: 67743-2-PBS. Detection antibody: 67743-1-PBS. Standard:Ag30168. Range: 1.563-100 ng/mL