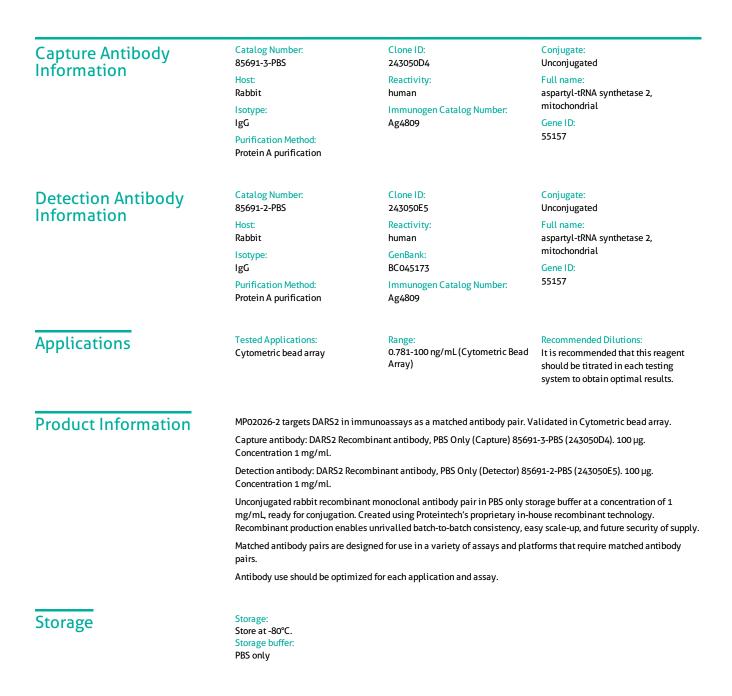

## Selected Validation Data

Cytometric bead array standard curve of MP02026-2, DAR52 Recombinant Matched Antibody Pair, PBS Only. Capture antibody: 85691-3-PBS. Detection antibody: 85691-2-PBS. Standard: Ag4809. Range: 0.781-100 ng/mL