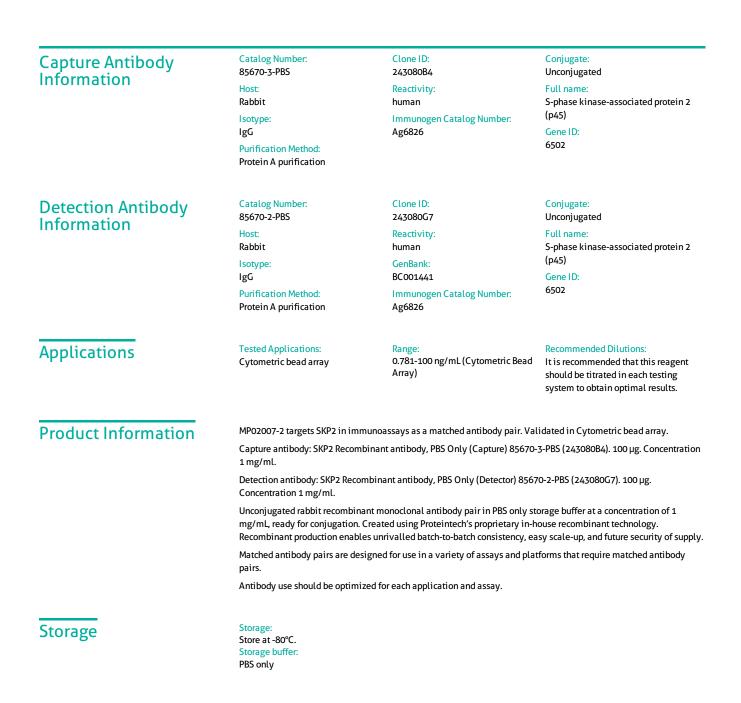

## Selected Validation Data

Cytometric bead array standard curve of MP02007-2, SKP2 Recombinant Matched Antibody Pair, PBS Only. Capture antibody: 85670-3-PBS. Detection antibody: 85670-2-PBS. Standard: Ag6826. Range: 0.781-100 ng/mL