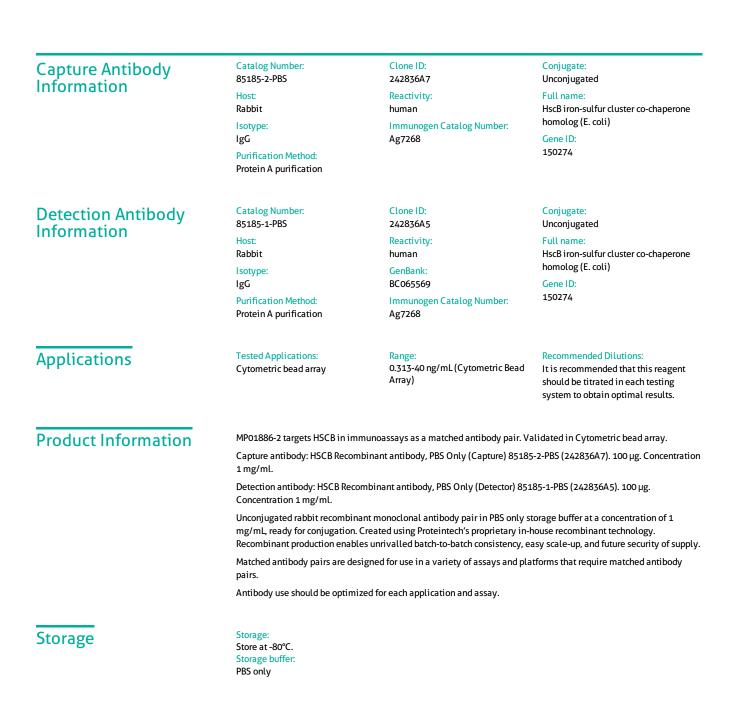

## HSCB Recombinant Matched Antibody Pair, PBS Only

Catalog Number: MP01886-2

For technical support and original validation data for this product please contact:T: 1 (888) 4PTGLAB (1-888-478-4522) (toll free<br/>in USA), or 1(312) 455-8498 (outside USA)E: proteintech@ptglab.comW: ptglab.com

## Selected Validation Data

Cytometric bead array standard curve of MP01886-2, HSCB Recombinant Matched Antibody Pair, PBS Only. Capture antibody: 85185-2-PBS. Detection antibody: 85185-1-PBS. Standard: Ag7268. Range: 0.313-40 ng/mL