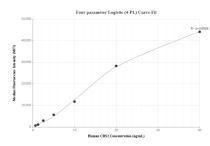

## Selected Validation Data

Cytometric bead array standard curve of MP01883-1, CDS2 Recombinant Matched Antibody Pair, PBS Only. Capture antibody: 85162-3-PBS. Detection antibody: 85162-1-PBS. Standard: Ag29228. Range: 0.625-40 ng/mL