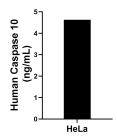

The mean Caspase 10 concentration was determined to be 4.6 ng/mL in HeLa cell extract based on a 1.0 mg/mL extract load.