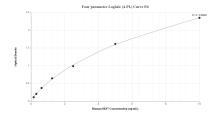

## **Selected Validation Data**

Sandwich ELISA standard curve of MP01791-2, Human IRF7 Recombinant Matched Antibody Pair -PBS only. 85072-2-PBS was coated to a plate as the capture antibody and incubated with serial dilutions of standard Ag18059. 85072-3-PBS was HRP conjugated as the detection antibody. Range: 0.156-10 ng/mL