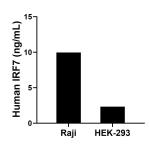

The mean IRF7 concentration was determined to be 9.97 ng/mL in Raji cell extract based on a 3.00 mg/mL extract load and 2.32 ng/mL in HEK-293 cell extract based on a 2.70 mg/mL extract load.

Cytometric bead array standard curve of MP01791-2, IRF7 Recombinant Matched Antibody Pair, PBS Only. Capture antibody: 85072-2-PBS. Detection antibody: 85072-3-PBS. Standard: Ag18059. Range: 0.625-80 ng/mL.