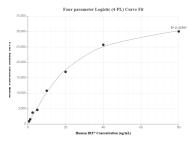

The mean IRF7 concentration was determined to be 9.97 ng/mL in Raji cell extract based on a 3.00 mg/mL extract load and 2.32 ng/mL in HEK-293 cell extract based on a 2.70 mg/mL extract load.

Cytometric bead array standard curve of MP01791-2, IRF7 Recombinant Matched Antibody Pair, PBS Only. Capture antibody: 85072-2-PBS. Detection antibody: 85072-3-PBS. Standard: Ag18059. Range: 0.625-80 ng/mL.