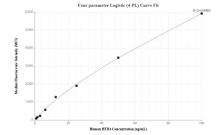

## Selected Validation Data

Cytometric bead array standard curve of MP01788-1, HTR4 Recombinant Matched Antibody Pair, PBS Only. Capture antibody: 85083-1-PBS. Detection antibody: 85083-2-PBS. Standard: Ag15226. Range: 0.781-100 ng/mL