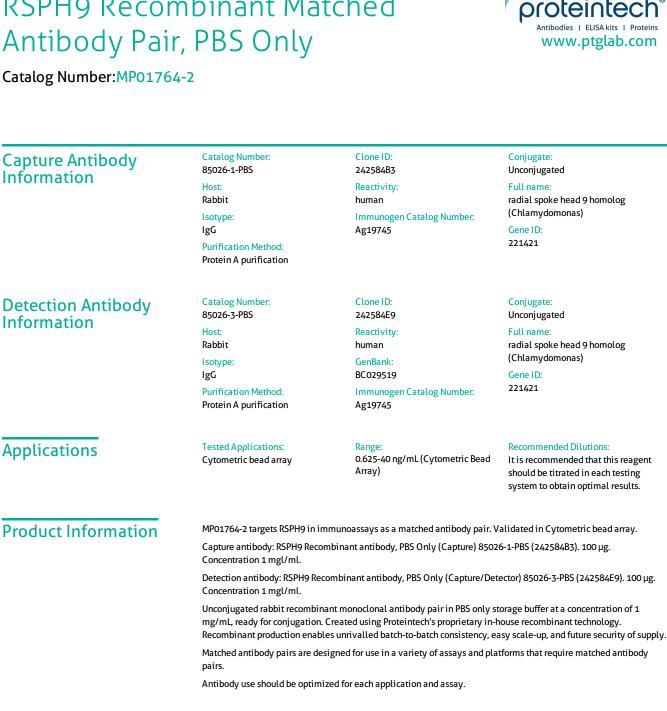

## Selected Validation Data

Cytometric bead array standard curve of MP01764-2, RSPH9 Recombinant Matched Antibody Pair, PBS Only. Capture antibody: 85026-1-PBS. Detection antibody: 85026-3-PBS. Standard: Ag19745. Range: 0.625-40 ng/mL