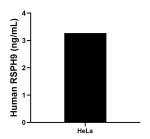

The mean RSPH9 concentration was determined to be 3.27 ng/mL in Hela cell extract based on a 1.50 mg/mL extract load.

Cytometric bead array standard curve of MP01764-1, RSPH9 Recombinant Matched Antibody Pair, PBS Only. Capture antibody: 85026-3-PBS. Detection antibody: 85026-2-PBS. Standard: Ag19745. Range: 0.313-40 ng/mL