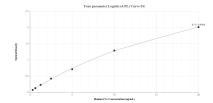

## **Selected Validation Data**

Sandwich ELISA standard curve of MP01761-1, Human C1r Recombinant Matched Antibody Pair -PBS only. 85029-1-PBS was coated to a plate as the capture antibody and incubated with serial dilutions of standard Ag11390. 85029-3-PBS was HRP conjugated as the detection antibody. Range: 0.313-20 ng/mL

The mean C1r concentration was determined to be 121.59 ng/mL in HepG2 cell extract based on a 1.00 mg/mL extract load.

Cytometric bead array standard curve of MP01761-1, C1r Recombinant Matched Antibody Pair, PBS Only. Capture antibody: 85029-1-PBS. Detection antibody: 85029-3-PBS. Standard: Ag11390. Range: 0.781-100 ng/mL.