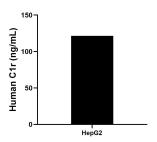

The mean C1r concentration was determined to be 121.59 ng/mL in HepG2 cell extract based on a 1.00 mg/mL extract load.

Cytometric bead array standard curve of MP01761-1, C1r Recombinant Matched Antibody Pair, PBS Only. Capture antibody: 85029-1-PBS. Detection antibody: 85029-3-PBS. Standard: Ag11390. Range: 0.781-100 ng/mL.