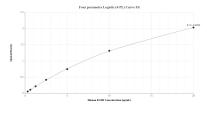

Serum of five individual healthy human donors was measured. The EGFR concentration of detected samples was determined to be 82.02 ng/mL with a range of 73.67-90.99 ng/mL

A431 cells were cultured in DMEM supplemented with 10% fetal bovine serum, 2.5 mM L-glutamine, 100 U/mL penicillin, and 100 µg/mL streptomycin sulfate. An aliquot of the cell culture supernate was removed, assayed for human EGFR, and measured 1,036.46 ng/mL