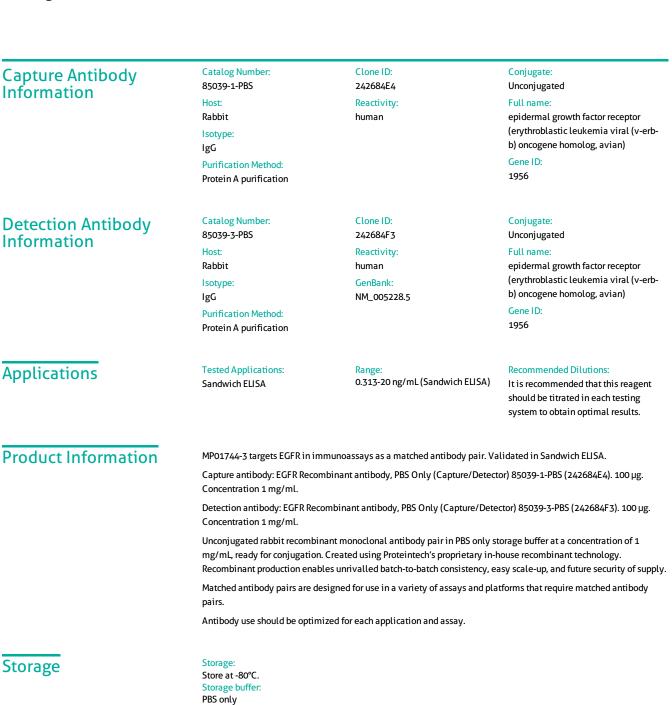

## Selected Validation Data

Sandwich ELISA standard curve of MP01744-3, Human EGFR Recombinant Matched Antibody Pair -PBS only. 85039-1-PBS was coated to a plate as the capture antibody and incubated with serial dilutions of standard Eg0204. 85039-3-PBS was HRP conjugated as the detection antibody. Range: 0.313-20 ng/mL