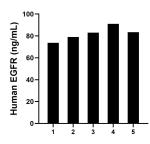

Serum of five individual healthy human donors was measured. The EGFR concentration of detected samples was determined to be 82.02 ng/mL with a range of 73.67-90.99 ng/mL

A431 cells were cultured in DMEM supplemented with 10% fetal bovine serum, 2.5 mM L-glutamine, 100 U/mL penicillin, and 100 µg/mL streptomycin sulfate. An aliquot of the cell culture supernate was removed, assayed for human EGFR, and measured 1,036.46 ng/mL