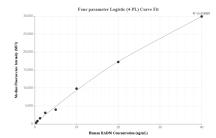

## Selected Validation Data

Cytometric bead array standard curve of MP01720-2, RAD50 Recombinant Matched Antibody Pair, PBS Only. Capture antibody: 84969-2-PBS. Detection antibody: 84969-3-PBS. Standard: Ag29949. Range: 0.313-40 ng/mL