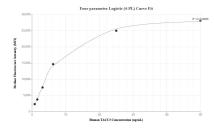

## Selected Validation Data

Cytometric bead array standard curve of MP01711-2, TACC3 Recombinant Matched Antibody Pair, PBS Only. Capture antibody: 84940-1-PBS. Detection antibody: 84940-2-PBS. Standard: Ag22516. Range: 0.781-50 ng/mL