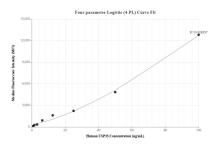

## Selected Validation Data

Cytometric bead array standard curve of MP01703-2, USP33 Recombinant Matched Antibody Pair, PBS Only. Capture antibody: 84958-2-PBS. Detection antibody: 84958-1-PBS. Standard: Ag14268. Range: 0.781-100 ng/mL