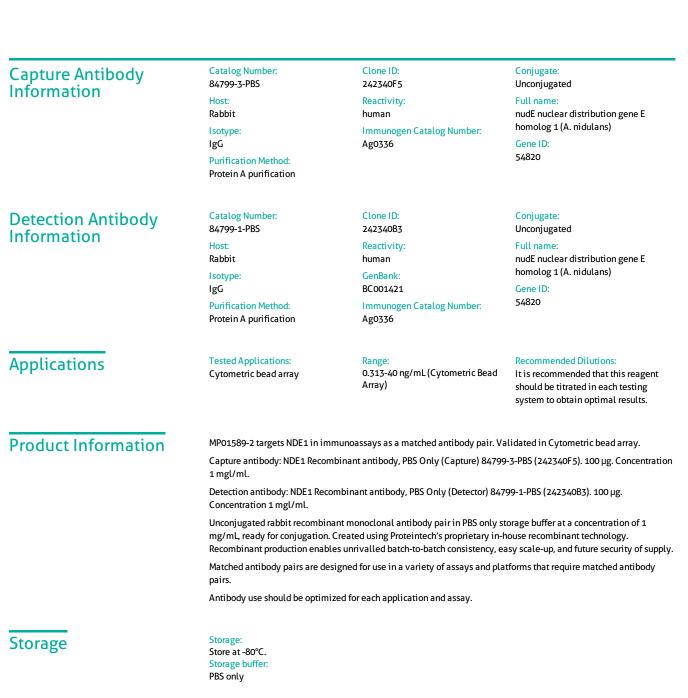

## Selected Validation Data

Cytometric bead array standard curve of MP01589-2, NDE1 Recombinant Matched Antibody Pair, PBS Only. Capture antibody: 84799-3-PBS. Detection antibody: 84799-1-PBS. Standard: Ag0336. Range: 0.313-40 ng/mL