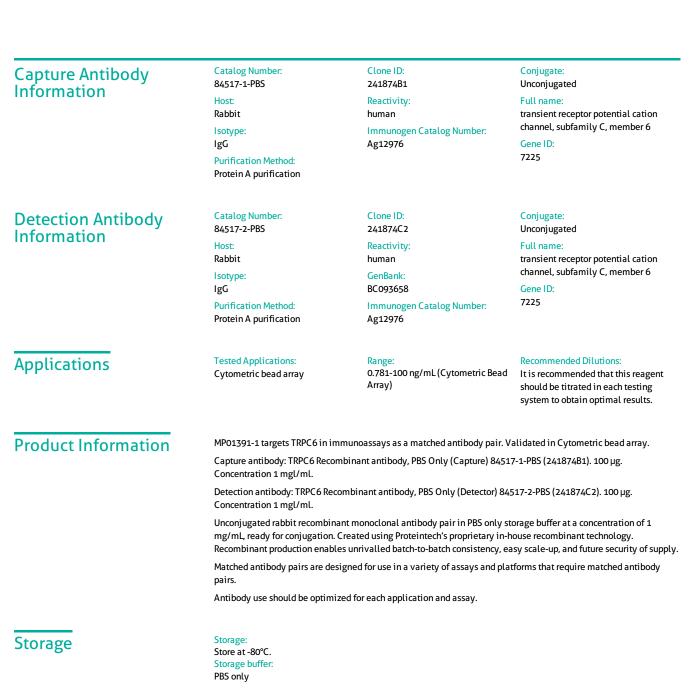

## TRPC6 Recombinant Matched Antibody Pair, PBS Only

Catalog Number: MP01391-1

For technical support and original validation data for this product please contact:T: 1 (888) 4PTGLAB (1-888-478-4522) (toll free<br/>in USA), or 1(312) 455-8498 (outside USA)E: proteintech@ptglab.comW: ptglab.comW: ptglab.com

## Selected Validation Data

Cytometric bead array standard curve of MP01391-1, TRPC6 Recombinant Matched Antibody Pair, PBS Only. Capture antibody: 84517-1-PBS. Detection antibody: 84517-2-PBS. Standard: Ag12976. Range: 0.781-100 ng/mL