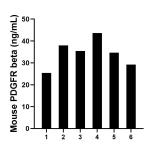

## **Selected Validation Data**

Serum of six mice was measured. The mouse PDGFR beta concentration of detected samples was determined to be 34.36 ng/mL with a range of 25.40 - 43.60 ng/mL

Cytometric bead array standard curve of MP01260-1, MOUSE PDGFR beta Recombinant Matched Antibody Pair, PBS Only. Capture antibody: 84388-3-PBS. Detection antibody: 84388-1-PBS. Standard: Eg1533. Range: 0.625-80 ng/mL