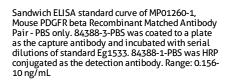

Cytometric bead array, Sandwich

**ELISA** 

0.625-80 ng/mL (Cytometric Bead 0.156-10 ng/mL (Sandwich ELISA) Recommended Dilutions:

It is recommended that this reagent should be titrated in each testing system to obtain optimal results.