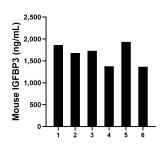

## **Selected Validation Data**

Serum of six mice was measured. The mouse IGFBP3 concentration of detected samples was determined to be 1,658.02 ng/mL with a range of 1,364.6 - 1,933.3 ng/mL

Mouse kidney tissue from one adult mouse (chopped in 1-2 mm piecesin 30 mL of medium) was cultured in RPMI supplemented with 10 % fetal calfserum and 50 µM β-mercaptocethanol. Aliquots of the cell culture supernates were removed, assayed for levels of mouse IGFBP3, and measured 4,654.1 pg/mL