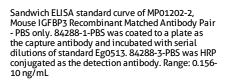

**Tested Applications:** 

 $Cytometric\,bead\,array, Sandwich$ 

ELISA

Range:

0.625-80 ng/mL (Cytometric Bead

Array)

mouse

Clone ID:

241619D10

Reactivity:

GenBank:

NM\_008343

mouse

0.156-10 ng/mL (Sandwich ELISA)

Recommended Dilutions:

It is recommended that this reagent should be titrated in each testing system to obtain optimal results.