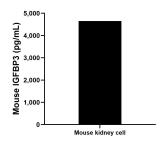

## **Selected Validation Data**

Serum of six mice was measured. The mouse IGFBP3 concentration of detected samples was determined to be 1,658.02 ng/mL with a range of 1,364.6 - 1,933.3 ng/mL

Mouse kidney tissue from one adult mouse (chopped in 1-2 mm piecesin 30 mL of medium) was cultured in RPMI supplemented with 10 % fetal calfserum and 50 µM β-mercaptocethanol. Aliquots of the cell culture supernates were removed, assayed for levels of mouse IGFBP3, and measured 4,654.1 pg/mL