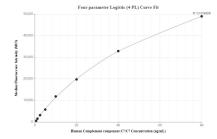

## Selected Validation Data

Cytometric bead array standard curve of MP01179-3, Complement component C7/C7 Recombinant Matched Antibody Pair, PBS Only. Capture antibody: 84263-4-PBS. Detection antibody: 84263-2-PBS. Standard: Eg1202. Range: 0.625-80 ng/mL