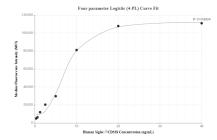

## Selected Validation Data

Cytometric bead array standard curve of MP01156-1, Siglec-7/CD328 Recombinant Matched Antibody Pair, PBS Only. Capture antibody: 84253-2-PBS. Detection antibody: 84253-3-PBS. Standard: Eg1545. Range: 0.313-40 ng/mL