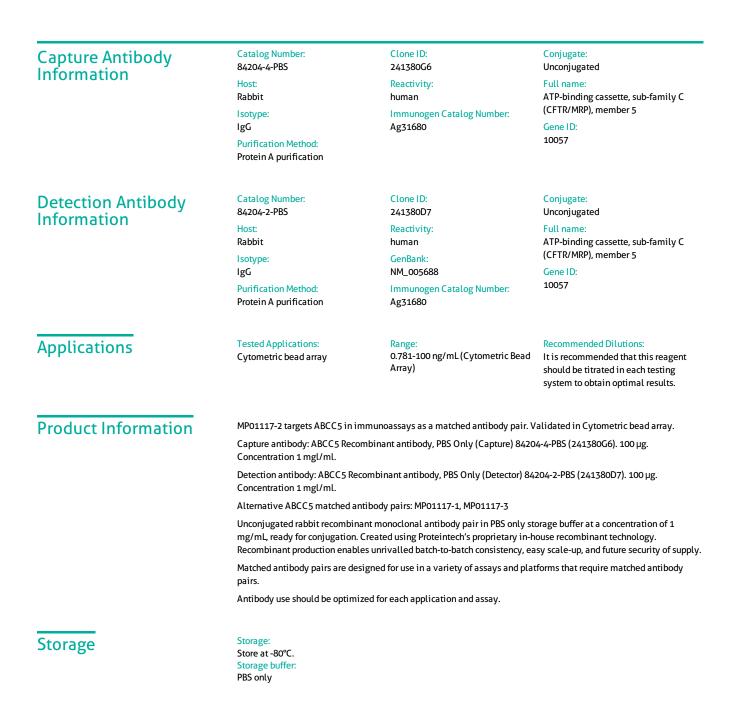

## Selected Validation Data

Cytometric bead array standard curve of MP01117-2, ABCC5 Recombinant Matched Antibody Pair, PBS Only. Capture antibody: 84204-4-PBS. Detection antibody: 84204-2-PBS. Standard: Ag31680. Range: 0.781-100 ng/mL