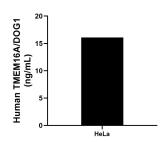

The mean TMEM16A/DOG1 concentration was determined to be 16.1 ng/mL in HeLa cell extract based on a 1.3 mg/mL extract load.