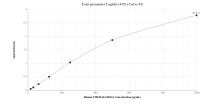

## **Selected Validation Data**

Sandwich ELISA standard curve of MP01115-3, Human TMEM16A/DOG1 Recombinant Matched Antibody Pair - PBS only. 83567-7-PBS was coated to a plate as the capture antibody and incubated with serial dilutions of standard Ag3320. 83567-3-PBS was HRP conjugated as the detection antibody. Range: 15.6-1000 pg/mL