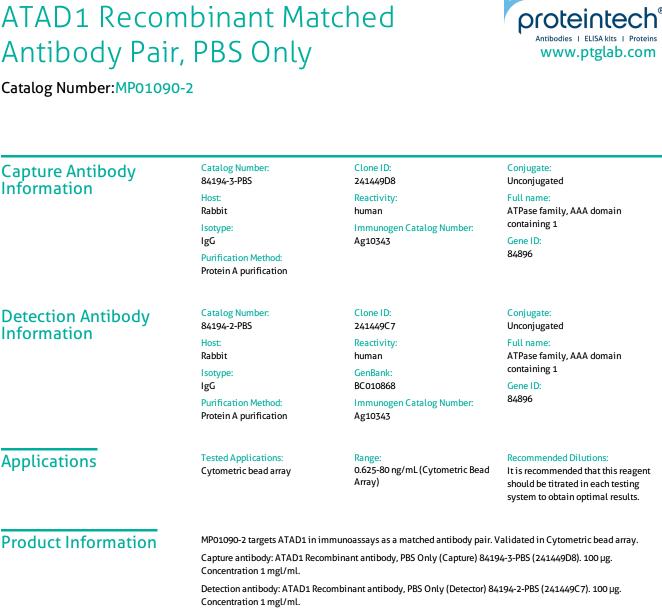

## Selected Validation Data

Cytometric bead array standard curve of MP01090-2, ATAD1 Recombinant Matched Antibody Pair, PBS Only. Capture antibody: 84194-3-PBS. Detection antibody: 84194-2-PBS. Standard: Ag10343. Range: 0.625-80 ng/mL