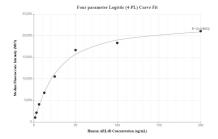

## Selected Validation Data

Cytometric bead array standard curve of MP01065-1, ARL4D Recombinant Matched Antibody Pair, PBS Only. Capture antibody: 84163-2-PBS. Detection antibody: 84163-1-PBS. Standard: Ag7369. Range: 1.563-200 ng/mL