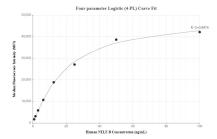

## Selected Validation Data

Cytometric bead array standard curve of MP01055-1, NELF-B Recombinant Matched Antibody Pair, PBS Only. Capture antibody: 84135-4-PBS. Detection antibody: 84135-1-PBS. Standard: Ag9599. Range: 0.781-100 ng/mL