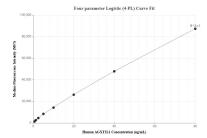

## Selected Validation Data

Cytometric bead array standard curve of MP00885-3, AGXT2L1 Recombinant Matched Antibody Pair, PBS Only. Capture antibody: 83984-4-PBS. Detection antibody: 83984-3-PBS. Standard: Ag10584. Range: 0.625-80 ng/mL