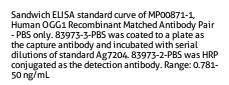

0.781-50 ng/mL (Sandwich ELISA)

Recommended Dilutions:

Conjugate:

Full name:

Unconjugated

It is recommended that this reagent should be titrated in each testing system to obtain optimal results.