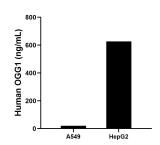

## **Selected Validation Data**

The mean OGG1 concentration was determined to be 20.19 ng/mL in A549 cell extract based on a 3.0 mg/mL extract load and 626.00 ng/mL in HepG2 extract based on a 2.0 mg/mL extract load.