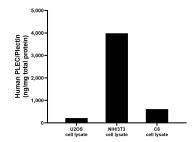

U2OS cell lysate, NIH/3T3 cell lysate and C6 cell lysate were measured. The human PLEC/Plectin concentration was determined to be 212.14 ng/mg total protein in U2OS cell lysate, 3,895.97 ng/mg total protein in NIH/3T3 cell lysate and 609.19 ng/mg total protein in C6 cell lysate.