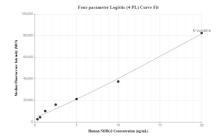

## Selected Validation Data

Cytometric bead array standard curve of MP00828-2, NDRG2 Recombinant Matched Antibody Pair, PBS Only. Capture antibody: 83902-1-PBS. Detection antibody: 83902-3-PBS. Standard: Ag2629. Range: 0.313-20 ng/mL