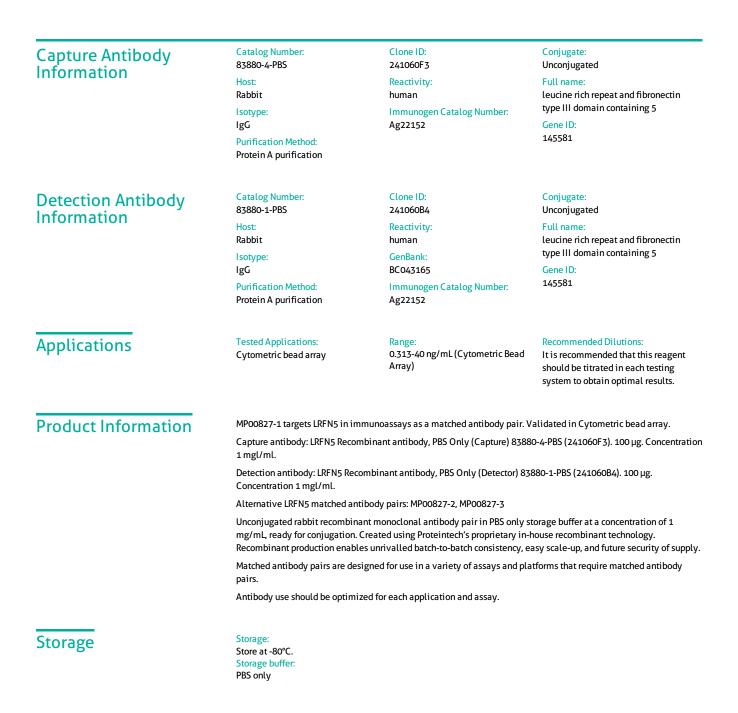

## Selected Validation Data

Cytometric bead array standard curve of MP00827-1, LRFN5 Recombinant Matched Antibody Pair, PBS Only. Capture antibody: 83880-4-PBS. Detection antibody: 83880-1-PBS. Standard: Ag22152. Range: 0.313-40 ng/mL