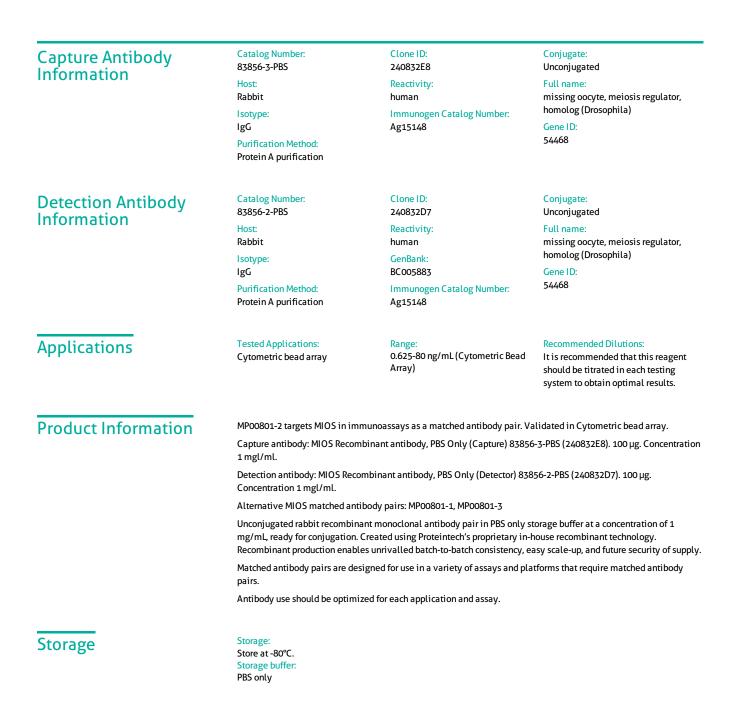

## Selected Validation Data

Cytometric bead array standard curve of MP00801-2, MIOS Recombinant Matched Antibody Pair, PBS Only. Capture antibody: 83856-3-PBS. Detection antibody: 83856-2-PBS. Standard: Ag15148. Range: 0.625-80 ng/mL