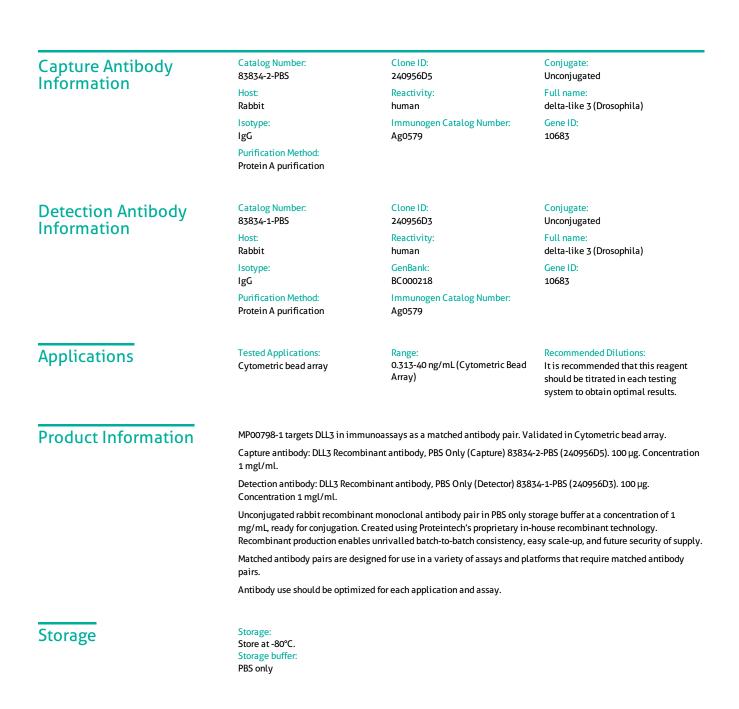

## DLL3 Recombinant Matched Antibody Pair, PBS Only

Catalog Number: MP00798-1

For technical support and original validation data for this product please contact:T: 1 (888) 4PTGLAB (1-888-478-4522) (toll free<br/>in USA), or 1(312) 455-8498 (outside USA)E: proteintech@ptglab.comW: ptglab.com

## Selected Validation Data

Cytometric bead array standard curve of MP00798-1, DLL3 Recombinant Matched Antibody Pair, PBS Only. Capture antibody: 83834-2-PBS. Detection antibody: 83834-1-PBS. Standard: Ag0579. Range: 0.313-40 ng/mL