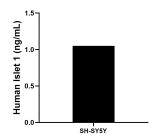

The mean Islet 1 concentration was determined to be 1.05 ng/mL in SH-SY5Y cell extract based on a 3.40 mg/mL extract load.