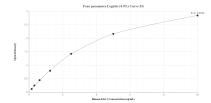

## Selected Validation Data

Sandwich ELISA standard curve of MP00771-4, Human Islet 1 Recombinant Matched Antibody Pair - PBS only. 83784-7-PBS was coated to a plate as the capture antibody and incubated with serial dilutions of standard Ag33541. 83784-6-PBS was HRP conjugated as the detection antibody. Range: 0.156-10 ng/mL