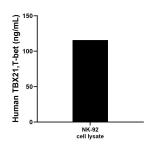

## **Selected Validation Data**

NK-92 cell lysate was measured. The human TBX21,T-bet concentration of detected samples was determined to be 115.64 ng/mL (based on a 1.5 mg/mL extract load).

Cytometric bead array standard curve of MP00748-1, TBX21,T-bet Recombinant Matched Antibody Pair, PBS Only. Capture antibody: 83804-4-PBS. Detection antibody: 83804-5-PBS. Standard: Ag4618. Range: 0.313-40 ng/mL