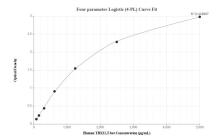

## **Selected Validation Data**

NK-92 cell lysate was measured. The human TBX21,T-bet concentration of detected samples was determined to be 115.64 ng/mL (based on a 1.5 mg/mL extract load).

Cytometric bead array standard curve of MP00748-1, TBX21,T-bet Recombinant Matched Antibody Pair, PBS Only. Capture antibody: 83804-4-PBS. Detection antibody: 83804-5-PBS. Standard: Ag4618. Range: 0.313-40 ng/mL